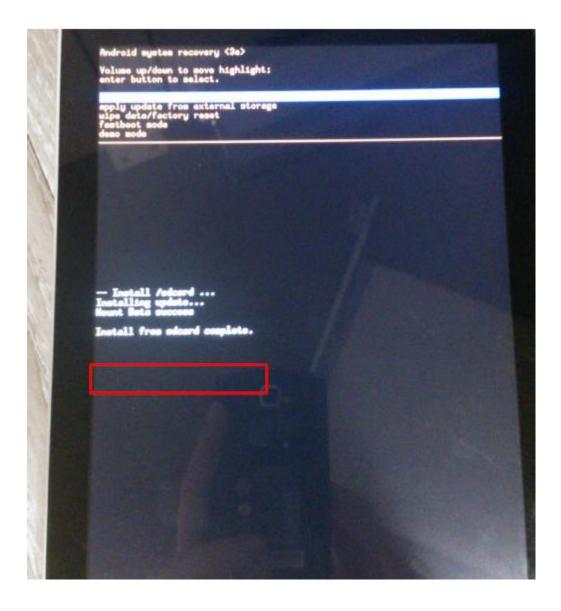

## Step6:

When SD upgrade successfully, you can see "Install from sdcard complete" on the screen.

If SD upgrade failed, you can see fell down android robot with exclamation mark on the screen.