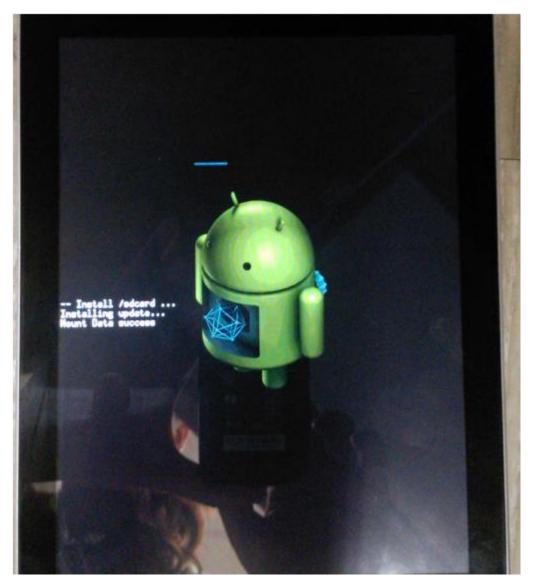

## Step5:

It needs several minutes to complete SD image grade. You can refer to the progress bar on the screen.