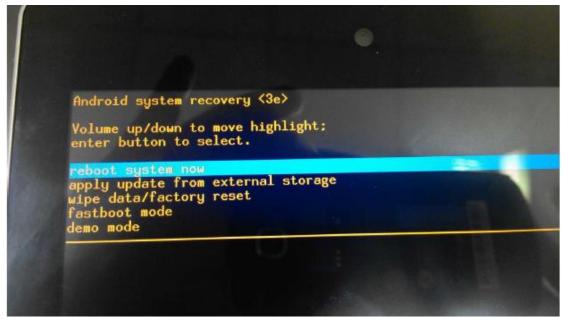

#### Step2: Enter boot menu

Power off tablet, then press and hold power key and volume up around 3 sec. to enter boot menu as below

picture. (volume up => move up, volume down=> move down and power key=> select)

Select "apply update from external storage"