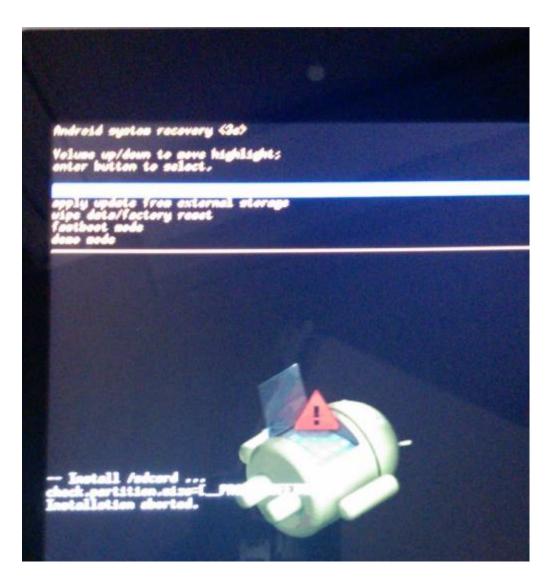

## Step6:

When SD upgrade successfully, you can see "Install from sdcard complete" on the screen.

If SD upgrade failed, you can see fell down android robot with exclamation mark on the screen.